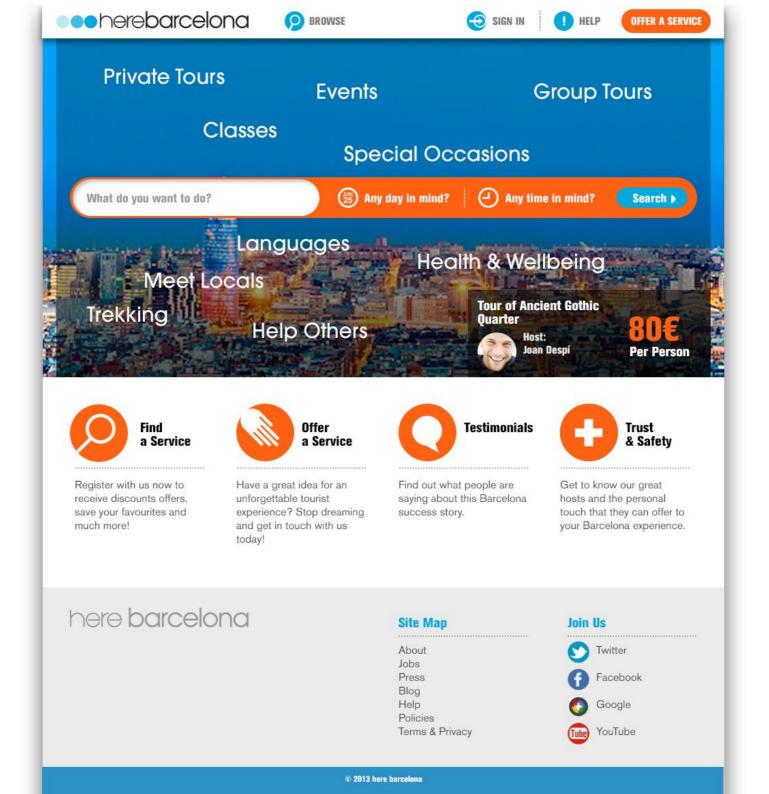

## find and offer any service in Barcelona

## herebarcelona

#### find and offer any service in Barcelona

#### hereBarcelona

a way for tourists to experience Barcelona like locals and for locals to enjoy it as tourists

Everyone can offer and book services

Anything can be offered... even just your time!

**Creating services is free! You can exchange services** 

Review all new services before posting them

10% is paid at the time of booking, the rest directly to the service provider

micro entrepreneurs.

Contact Us