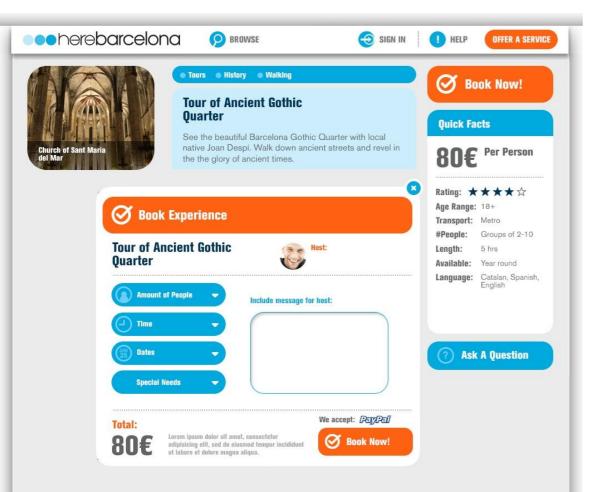

#### hereBarcelona

a way for tourists to experience Barcelona like locals and for locals to enjoy it as tourists

Everyone can offer and book services

Anything can be offered... even just your time!

**Creating services is free! You can exchange services** 

Review all new services before posting them

10% is paid at the time of booking, the rest directly to the service provider

micro entrepreneurs.

Contact Us